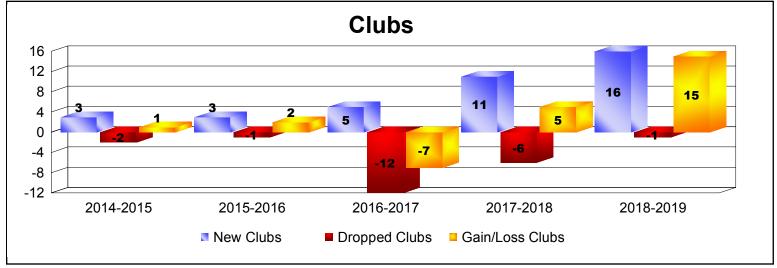

District 322 B1 As of June 2019 Cumulative

| Year      | New<br>Clubs | Dropped<br>Clubs | Gain/<br>Loss<br>Clubs | New<br>Members | Charter<br>Members | Reinstate<br>Members | Transfer<br>Members | Total<br>Member<br>Added | Total<br>Members<br>Dropped | Gain/<br>Loss<br>Members |
|-----------|--------------|------------------|------------------------|----------------|--------------------|----------------------|---------------------|--------------------------|-----------------------------|--------------------------|
| 2014-2015 | 3            | -2               | 1                      | 268            | 118                | 13                   | 5                   | 404                      | -364                        | 40                       |
| 2015-2016 | 3            | -1               | 2                      | 316            | 67                 | 28                   | 1                   | 412                      | -334                        | 78                       |
| 2016-2017 | 5            | -12              | -7                     | 448            | 142                | 29                   | 0                   | 619                      | -597                        | 22                       |
| 2017-2018 | 11           | -6               | 5                      | 391            | 236                | 18                   | 0                   | 645                      | -549                        | 96                       |
| 2018-2019 | 16           | -1               | 15                     | 894            | 483                | 63                   | 65                  | 1505                     | -514                        | 991                      |
| Average   | 8            | -4               | 3                      | 463            | 209                | 30                   | 14                  | 717                      | -472                        | 245                      |