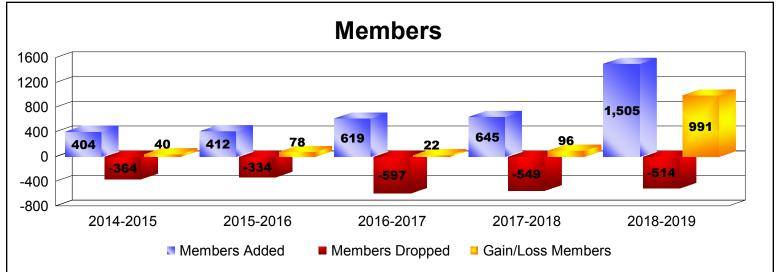

District 322 B1 As of June 2019 Cumulative

| Year      | New<br>Clubs | Dropped<br>Clubs | Gain/<br>Loss<br>Clubs | New<br>Members | Charter<br>Members | Reinstate<br>Members | Transfer<br>Members | Total<br>Member<br>Added | Total<br>Members<br>Dropped | Gain/<br>Loss<br>Members |
|-----------|--------------|------------------|------------------------|----------------|--------------------|----------------------|---------------------|--------------------------|-----------------------------|--------------------------|
| 2014-2015 | 3            | -2               | 1                      | 268            | 118                | 13                   | 5                   | 404                      | -364                        | 40                       |
| 2015-2016 | 3            | -1               | 2                      | 316            | 67                 | 28                   | 1                   | 412                      | -334                        | 78                       |
| 2016-2017 | 5            | -12              | -7                     | 448            | 142                | 29                   | 0                   | 619                      | -597                        | 22                       |
| 2017-2018 | 11           | -6               | 5                      | 391            | 236                | 18                   | 0                   | 645                      | -549                        | 96                       |
| 2018-2019 | 16           | -1               | 15                     | 894            | 483                | 63                   | 65                  | 1505                     | -514                        | 991                      |
| Average   | 8            | -4               | 3                      | 463            | 209                | 30                   | 14                  | 717                      | -472                        | 245                      |